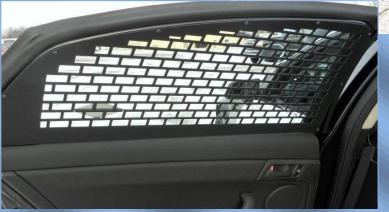

## Rear Window Guards

- Deters window and door damage
- 12 gauge punched/ laser trimmed powder coated steel
- Unique brick pattern allows for better blind spot visibility in comparison to other window guard patterns
- Allows for secure prisoner/ canine ventilation
- Can be used with factory or Cruisers rear door panels
- Easy to Install