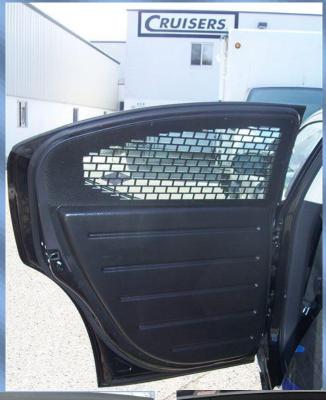

## Rear Window Guards

- Deters window and door damage
- 12 gauge punched/ laser trimmed powder coated steel
- Unique brick pattern allows for better blind spot visibility in comparison to other window guard patterns
- Allows for secure prisoner/ canine ventilation
- Can be used with factory or Cruisers rear door panels
- Easy to Install