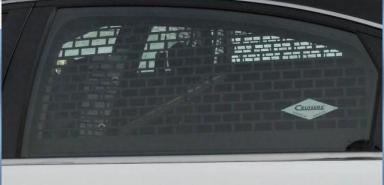

## Rear Window Guards

- Deters window and door damage
- 12 gauge punched/ laser trimmed powder coated steel
- Unique brick pattern allows for better blind spot visibility in comparison to other window guard patterns
- Allows for secure prisoner/ canine ventilation
- Can be used with factory or Cruisers rear door panels
- Easy to Install